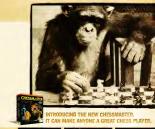

notic up. "We will be capture entire levels in RAM, making everything run

such as a four-placer option and Bomb Tag Mode CITS like a party of

M remodes to con-

SOMEWHERE, GEORGE HAD MADE A MISTAKE, His Catalon comp

an apparent had forced bis retreat and new held him in check. With his poly remaining

the roles again: "Counterattech in the center... N-Q4." Why hadn't be seen it before

AME BOY COLOR

available for PC CD-ROM. Look for Chesomaster 7000 for PC CD-ROM this fall.